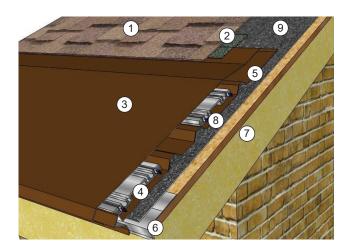

## **Key Sections**

- 1. Chosen Roofing Material
- 2. 12" Strip of Ice & Water Barrier
- 3. SFP-24 Cover
- 4. 2 6" Extrusion with 4 Passes of heat cable
- 5. SFP-24 Base
- 6. SFP-Cleat
- 7. Structural Roof Sheeting
- 8. 2806-R / 6 Watts per Foot Heat Cable
- 9. Full Roof Water Barrier