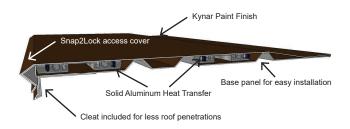

- Effectively controls Ice and Snow with 4 Passes of Cable
- · Heats more than 24" up the roof deck
- Comes with a 30 Year protective Kynar finish.
- Sheet metal pieces come in 48" widths for ease of handling.
- · An economical and beautiful option to control ice dams for 24" eve overhangs.
- System Parts List:
  - 2-6" Aluminum Extrusion
  - 1—SFP 24 ga. Kynar Steel Base
  - 1—SFP Cleat Drip Edge
  - 1—SFP 24 ga. Kynar Steel Cap
  - 1—SFP 24 ga. Kynar Steel Expansion Joint