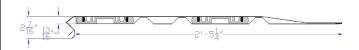

- Effectively controls Ice and Snow with 4 Passes of Cable
- · Heats more than 24" up the roof deck
- Comes with a 30 Year protective Kynar finish.
- Sheet metal pieces come in 48" widths for ease of handling.
- · An economical and beautiful option to control ice dams for 24" eve overhangs.
- System Parts List:
  - 2-6" Aluminum Extrusion
  - 1—SFP 24 ga. Kynar Steel Base
  - 1—SFP Cleat Drip Edge
  - 1—SFP 24 ga. Kynar Steel Cap
  - 1—SFP 24 ga. Kynar Steel Expansion Joint